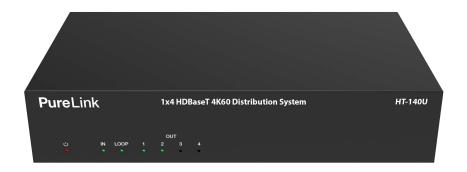

## **Technical Specifications**

| INPUT       | HDMI 2.0b 4K60 4:4:4 HDR, HDR10+, HLG, Dolby Vision. HDMI Loop Out                |
|-------------|-----------------------------------------------------------------------------------|
| HDCP        | 1.0 through 1.4, and 2.2                                                          |
| OUTPUT      | 4x HDBaseT: 120 meters extension @ 4K60, 150 meters extension @ 1080P60 CAT6/6a/7 |
| AUDIO       | 7.1 passthrough SPDIF digital audio extraction, balanced analog stereo extraction |
| CONTROL     | HDBaseT extension of bidirectional IR and RS-232 API control and feedback         |
| EDID        | 30+ EDID tables settable by rear panel switches                                   |
| DIAGNOSTICS | LED: Power , HDMI In, HDMI Loop, HDBaseT output