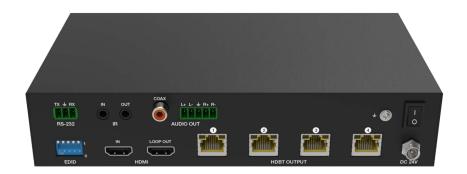

## **Technical Specifications**

| INPUT       | HDMI 2.0b 4K60 4:4:4 HDR, HDR10+, HLG, Dolby Vision. HDMI Loop Out                |
|-------------|-----------------------------------------------------------------------------------|
| HDCP        | 1.0 through 1.4, and 2.2                                                          |
| OUTPUT      | 4x HDBaseT: 120 meters extension @ 4K60, 150 meters extension @ 1080P60 CAT6/6a/7 |
| AUDIO       | 7.1 passthrough SPDIF digital audio extraction, balanced analog stereo extraction |
| CONTROL     | HDBaseT extension of bidirectional IR and RS-232 API control and feedback         |
| EDID        | 30+ EDID tables settable by rear panel switches                                   |
| DIAGNOSTICS | LED: Power , HDMI In, HDMI Loop, HDBaseT outputs                                  |
| POWER       | Captive 24VDC, 100-240V 50/60Hz UL power adapter included, 35W max draw           |
| TEMPERATURE | 0 to 40 C operating, -20 to -60 C storage, 20 to 90 % RH non condensing           |
| DIMS/WEIGHT | 220mm x 130mm x 40mm, 853g                                                        |